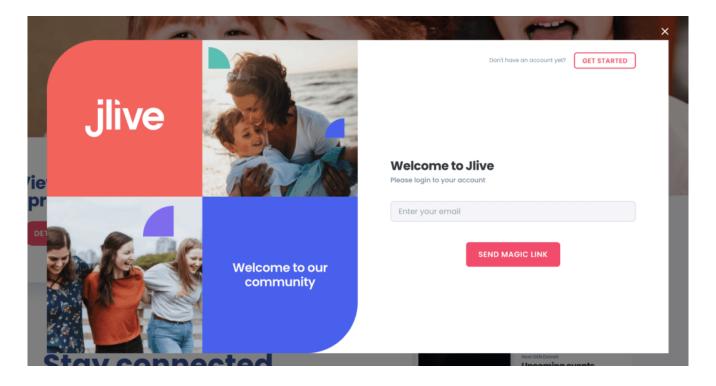

## How do I log in with a Magic Link?

The magic link is a "passwordless" sign up and login option that sends a unique link to your email inbox, which you use to get into your Jlive account.

## Each magic link is unique and can only be used once.

This means that each time you log out of Jlive and would like to log back in using a magic link, you only have to enter your email address on the log in page, click "send magic link" and then click on the link in the email we send you. Please also check your Spam folder in case you can't find the email in your inbox.