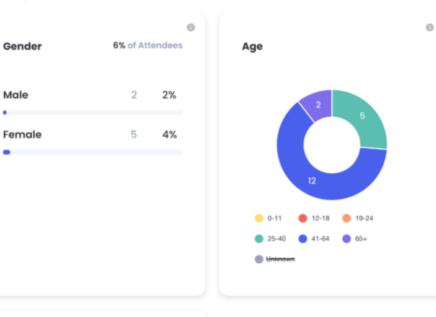

## **Anonymized Demographic Data**

Demographic data such as Registrant Age, Gender, and Neighborhood is obtained anonymously from multiple sources. First we check whether they answered the question when registering to this event. If not, we check if there is a User Profile for their email with this information. If there is not, then we check past Registrations at other events including events from all organizations on the Jlive Platform. This information is anonymized to protect the privacy of individual registrants.