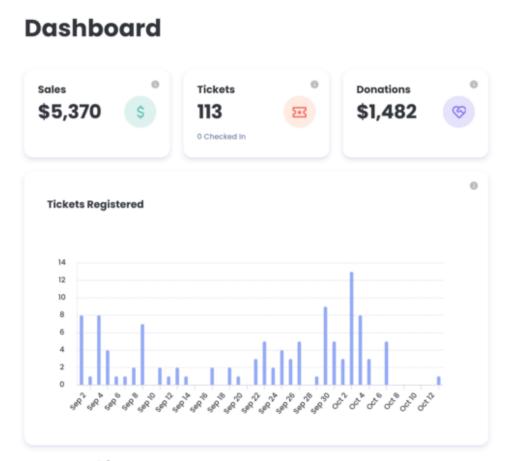

## **General Data**

The top section includes Total Sales (inclusive of Donations), total Tickets (ie unique registrants), and Donations (ie Additional Donations at checkout).

Below this there is a Tickets Registered bar chart showing all Registrations by day.