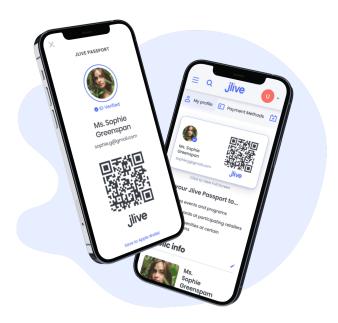

# **Jlive Passport**

Jewish communities worldwide are facing increased security threats. Events and facilities are being targeted by bad actors seeking to disrupt and cause harm. To mitigate these risks, we are pleased to announce the Jlive Passport. Jlive Users can quickly verify their identity with a mobile phone to obtain a single Jlive Passport granting them access to restricted events and programs from across the community. The Jlive Passport assures participating organizations that their registrants are who they say they are, thereby enhancing on-site security and comfort among attendees.

### How to Get a Jlive Passport

Get your FREE Jlive Passport by logging into Jlive and visiting your **User Profile** in the top right corner.

| jlive • Detroit •            | Q Search by Event Title, Category, Host Org                                                | ES MY TICKETS |  |
|------------------------------|--------------------------------------------------------------------------------------------|---------------|--|
| Ay profile                   | Public info                                                                                | 🖍 EDIT        |  |
| Settings                     |                                                                                            |               |  |
| Communication<br>Preferences | Sophie Greenspan<br>Detroit                                                                |               |  |
| Payment Methods              | Writer. Thinker. Hipster-friendly travel fanatic. Creator. Organizer. Friendly explorer. A | vid           |  |
| 📩 Favorite events            | troublemaker.                                                                              |               |  |
| ∑★ζ My tickets               | Hide my name and photo for everyone                                                        |               |  |
| My lokets                    | Jlive Passport                                                                             | ARN MORE      |  |
| 💙 My interests               |                                                                                            |               |  |
| My friends                   |                                                                                            |               |  |
| My organizations             | Jlive Passport   Access exclusive events and programs                                      |               |  |
|                              | GET JLIVE PASSPORT V Its FREE and takes just 60 seconds                                    |               |  |
|                              |                                                                                            |               |  |