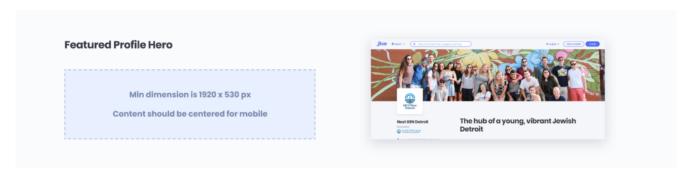

## **Org Profile Hero Image**

Currently we crop our org-hero images on mobile devices.

So to ensure that the image looks good on mobile, here is how it should be cropped.