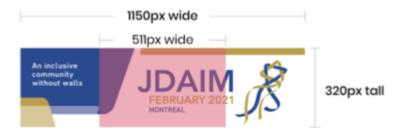

|
| Event Page        | Description      | Must be a minimum of 150 characters. Only the first 120 will be displayed and the user will have to click <i>read more</i> |
| <b>Event Page</b> | Photo Gallery    | 20 photos can be uploaded                                                                                                  |

## **Organizations**

### **Organizations**









## **Org Profile Logo**

If you want to e-mail us a logo to help with this, feel free to send it to info@jlive.app. A vector such as an .EPS .AI. or .SVG is preferred, but a .PNG or .JPG could probably work too.



## **Org Profile Hero Image**

Currently we crop our org-hero images on mobile devices.

So to ensure that the image looks good on mobile, here is how it should be cropped.







#### Custom Page Curved Image





## **Banners**



#### Banner Full size (Tall)

Min dimension is 2240 x 400 px



#### Banner Full size (short)

Min dimension is 2240 x 240 px



#### Banner 1/2 width (Tall)

Min dimension is 1090 x 400 px



#### Banner 1/2 width (Short)

Min dimension is 1090 x 240 px



#### **Banner Mobile**

Min dimension is 800 x 400 px