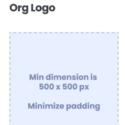

## **Org Profile Logo**

If you want to e-mail us a logo to help with this, feel free to send it to info@jlive.app. A vector such as an .EPS .AI. or .SVG is preferred, but a .PNG or .JPG could probably work too.