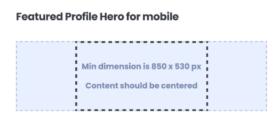

## **Org Profile Hero Image**

Currently we crop our org-hero images on mobile devices.

So to ensure that the image looks good on mobile, here is how it should be cropped.