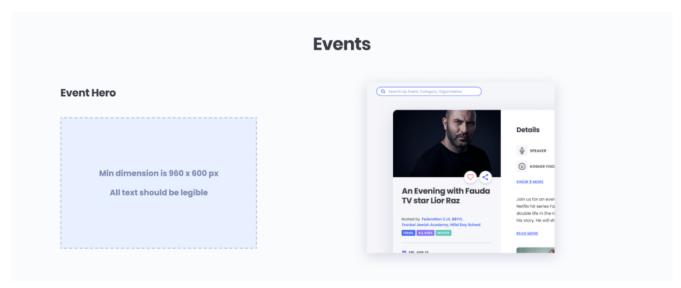

## **Events**

## **Event Creation Specs**

| <b>Event Page</b> | Hero/Event Image | Minimum size 960×600 pxl -avoid small text or too much text                                                                |
|-------------------|------------------|----------------------------------------------------------------------------------------------------------------------------|
| <b>Event Page</b> | Title            | Description max 72 Characters                                                                                              |
| Event Page        | Description      | Must be a minimum of 150 characters. Only the first 120 will be displayed and the user will have to click <i>read more</i> |
| <b>Event Page</b> | Photo Gallery    | 20 photos can be uploaded                                                                                                  |