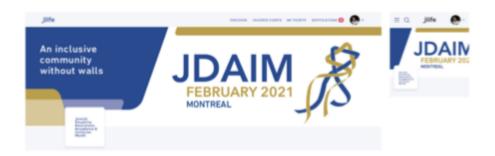

|
| Event Page        | Description      | Must be a minimum of 150 characters. Only the first 120 will be displayed and the user will have to click <i>read more</i> |
| <b>Event Page</b> | Photo Gallery    | 20 photos can be uploaded                                                                                                  |

## **Organizations**

### **Organizations**









## **Org Profile Logo**

If you want to e-mail us a logo to help with this, feel free to send it to info@jlive.app. A vector such as an .EPS .AI. or .SVG is preferred, but a .PNG or .JPG could probably work too.



## **Org Profile Hero Image**

Currently we crop our org-hero images on mobile devices.

So to ensure that the image looks good on mobile, here is how it should be cropped.







#### Custom Page Curved Image





## **Banners**



#### Banner Full size (Tall)

Min dimension is 2240 x 400 px



#### Banner Full size (short)

Min dimension is 2240 x 240 px



#### Banner 1/2 width (Tall)

Min dimension is 1090 x 400 px



#### Banner 1/2 width (Short)

Min dimension is 1090 x 240 px



#### **Banner Mobile**

Min dimension is 800 x 400 px