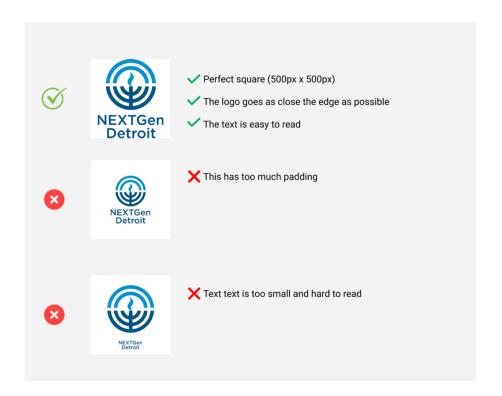

## **Org Profile Logo**

If you want to e-mail us a logo to help with this, feel free to send it to info@jlive.app. A vector such as an .EPS .AI. or .SVG is preferred, but a .PNG or .JPG could probably work too.