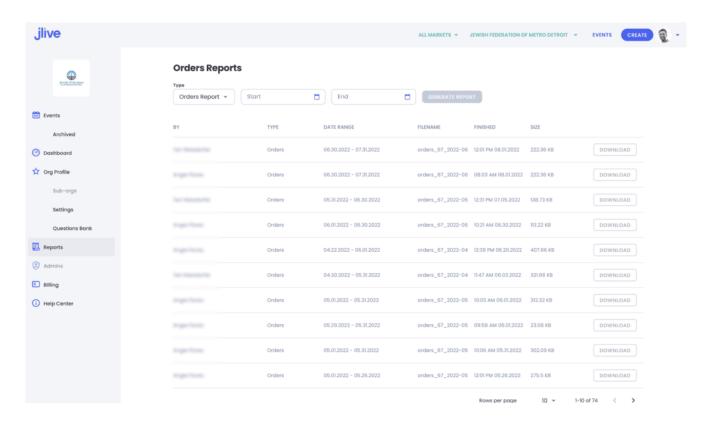

### **Organization-wide Order Reports**

In addition the Event Order Report, you may also download an Organization-wide Orders Report from the Reports Tab on the left side of the Manage Organization page. This will include all Orders from ALL Events at your organization and your sub-organizations for a given time range.