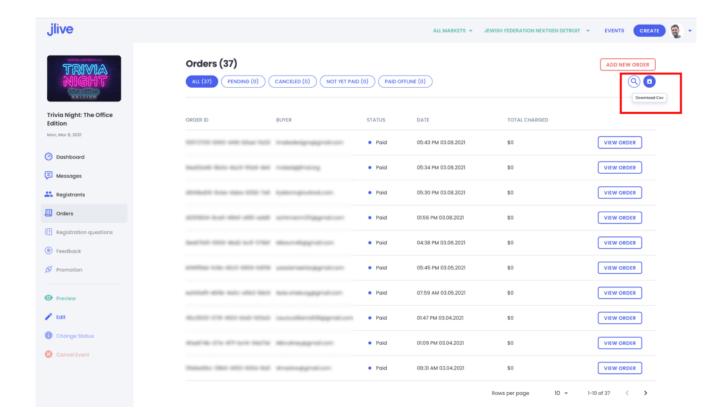

### **Event-specific Order Reports**

You can easily view the Orders on a particular event by clicking Manage Event and navigating to the Orders Page. In the top right corner is a button to download the CSV file.

Once on the Manage Orders Page for a specific event, you can click on the Download CSV button in the top right corner.